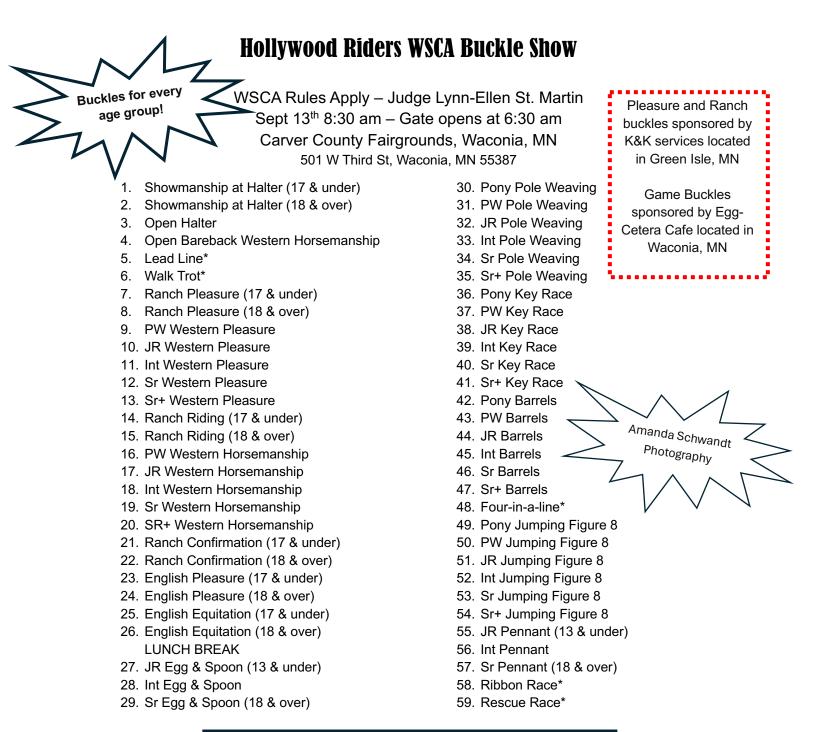

## Buckles for each age group!

Pleasure: PW, JR, Int, Sr, Sr+ **AND** Ranch: 17 & under, 18 & over Games: Pony, PW, JR, Int, Sr, Sr+ Horse/Rider combo may not ride in both western and ranch classes. \*Does not count towards highpoint

Proof of Negative Coggins required – Show committee may combine classes

Office Charge: \$5.00 Entry Fees: \$5.00 single class \$10.00 double class \$20.00 4-in-a-line Call/Text Ali (952.486.1951) for more information.

Food Booth & Water Available Pony: 54" & under, rider 13 & under Peewee: 10 & under Junior: 11-13 Intermediate: 14-17 Senior: 18-34 Senior Plus: 35 & over