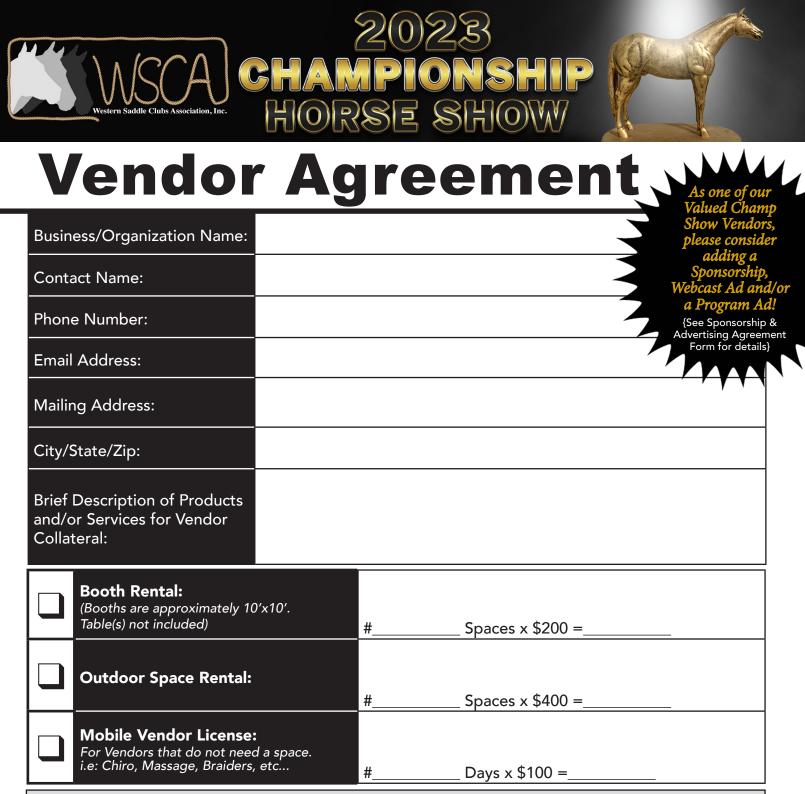

Will your booth be set up at the MN State 4H Horse Show the weekend prior?  $\Box$  YES  $\Box$  NO

## ADDITIONAL NOTES:

SHOW DATES/TIMES: Thursday, September 21 through Monday, September 25, starting daily at 7am

You are free to set your own times/hours, typically most vendors open around 8am and close around 6pm. <u>MOVE IN DATES/TIMES:</u> You can begin move in any time after 12noon on Wednesday, September 20, 2023

## PLEASE MAKE CHECKS PAYABLE TO: WSCA CHAMPIONSHIP SHOW

Please submit this form and check payable to WSCA Championship Show to: James Duenow 40303 200th Street | Arlington, MN 55307