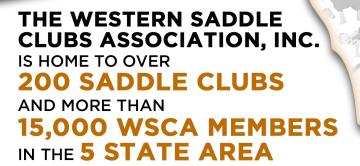

IN MINNESOTA ALONE, THERE ARE **OVER 680,000 HOUSEHOLDS THAT HAVE HORSE** ENTHUSIASTS, OVER 29,000 OWN A HORSE AND THE NUMBERS CONTINUE TO GROW. NATIONWIDE, MINNESOTA RANKS 18<sup>TH</sup> FOR THE STATE WITH THE GREATEST HORSE POPULATION.