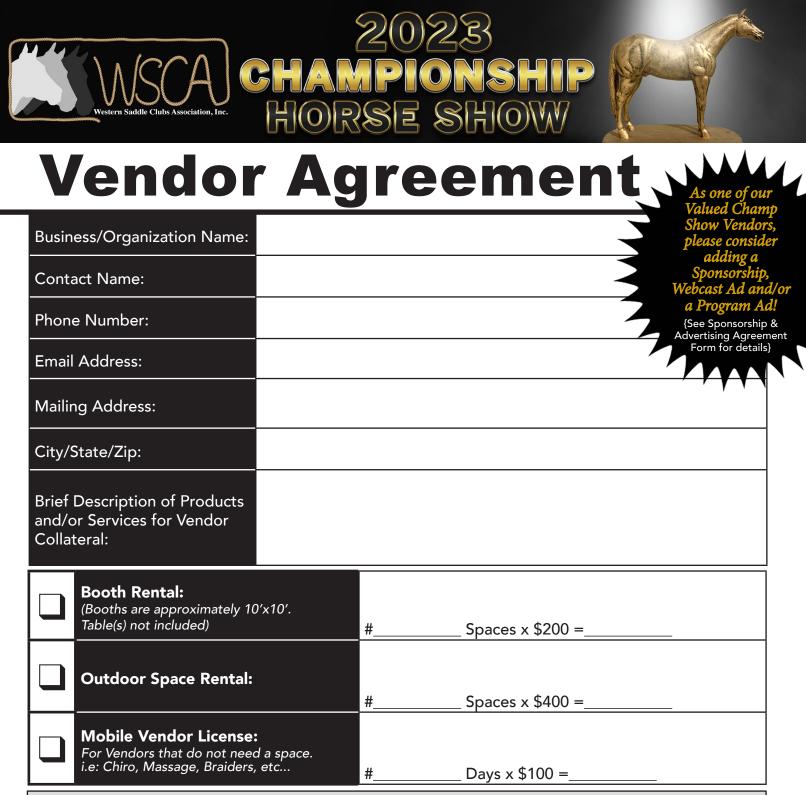

| I do not plan on presenting awards                                                                                                                                                                                                                                                            |

# FOR SHOW PROGRAM ADS & LIVE WEB CAST ADS <u>SEND CAMERA-READY ARTWORK</u> TO SPONSORWSCA@GMAIL.COM <u>BY SUNDAY, AUGUST 20, 2023</u>

#### PLEASE MAKE CHECKS PAYABLE TO: WSCA CHAMPIONSHIP SHOW

Please submit this form and check payable to WSCA Championship Show to: Rachel Duenow 40303 200th Street | Arlington, MN 55307



Will your booth be set up at the MN State 4H Horse Show the weekend prior?  $\Box$  YES  $\Box$  NO

#### ADDITIONAL NOTES:

SHOW DATES/TIMES: Thursday, September 21 through Monday, September 25, starting daily at 7am

You are free to set your own times/hours, typically most vendors open around 8am and close around 6pm. <u>MOVE IN DATES/TIMES:</u> You can begin move in any time after 12noon on Wednesday, September 20, 2023

#### PLEASE MAKE CHECKS PAYABLE TO: WSCA CHAMPIONSHIP SHOW

Please submit this form and check payable to WSCA Championship Show to: James Duenow 40303 200th Street | Arlington, MN 55307

bout our Audience...



IN MINNESOTA ALONE, THERE ARE **OVER 680,000 HOUSEHOLDS THAT HAVE HORSE** ENTHUSIASTS, OVER 29,000 OWN A HORSE AND THE NUMBERS CONTINUE TO GROW. NATIONWIDE, MI